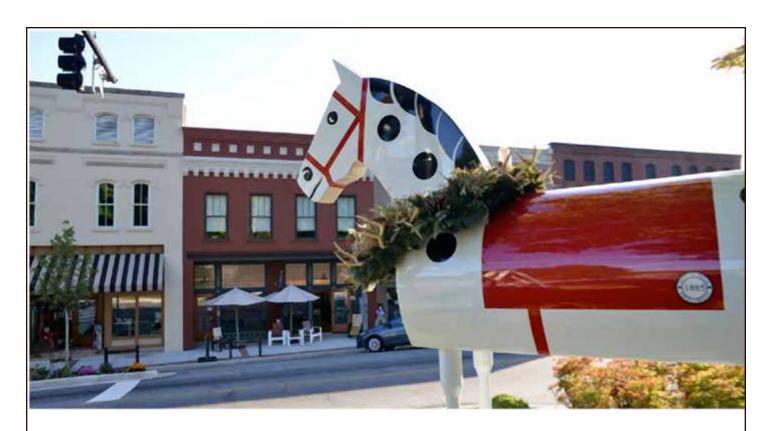

### Morris the Horse

TOWN OF TRYON ICON

Morris the Horse, a well-loved landmark standing on the corner of Trade and Pacolet Streets, has proudly represented Tryon since 1928. He is both a symbol of the community's love of horses and a replica of an era gone by when wooden toy horses just like him were made in Tryon and shipped all over the country.

The first Tryon Horse was built of wood by Meredith Lankford and Odell Peeler, two employees of Tryon Toy Makers, to advertise the first horse show held at Harmon Field in 1928 and sponsored by Tryon Riding and Hunt Club. Pulled by a car through town, the horse would lift its tail and head when the reins were pulled. The current Morris, made of fiberglass, is the 4th generation of Tryon Horses. He does not travel around town as his ancestors did, but he has appeared on Christmas ornaments, street signs, T-shirts and more.

In 2019, local artisans Fred Herres and Barney Eiserloh took on a big undertaking when the Tryon Downtown Development Association approached them to build a "mobile" Morris that can be used in parades and other activities celebrating the Tryon Horse. The Tryon Riding & Hunt Club stepped in to cover all expenses, and Henson's Building Material donated many materials and provided the remainder at a discount to build a 7 ft tall version of the Tryon icon.

This latest version of the traditional Tryon icon is present this weekend at TRHC's 46<sup>th</sup> Annual Horse Trials and will greet you when you enter the FENCE complex. He will keep watch over the proceedings this weekend from his location near the Show Office.