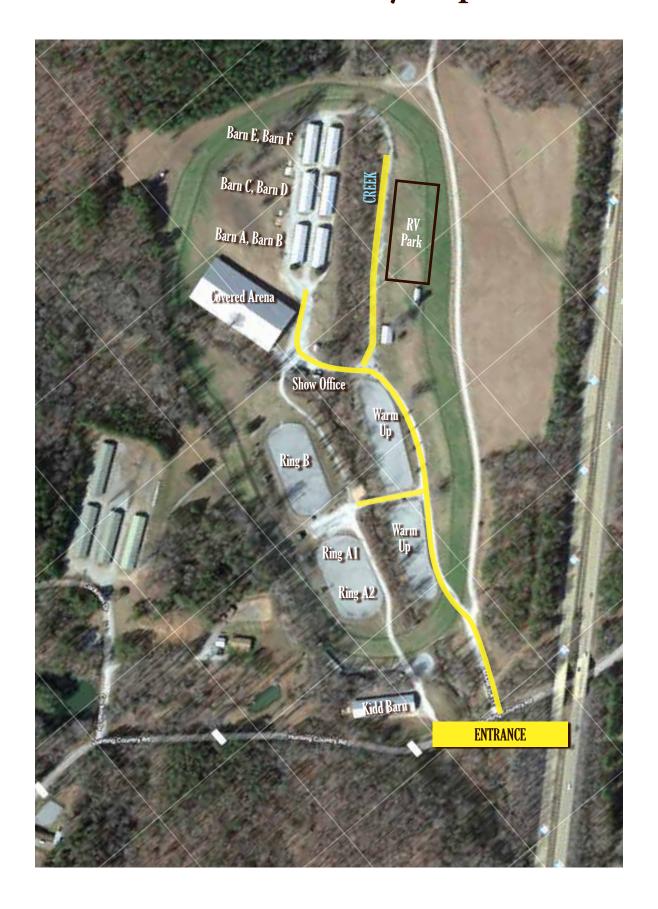

Schlappi**

**Cross Country Course Design & Construction** 

Since 1991

Horse Trials | 3-Day Events | Schooling Facilities

Most jumps on the FENCE cross-country course are available for purchase. See Greg for help in selecting jumps that will meet your needs. Proceeds will be used to help FENCE continue to provide fresh and evolving courses.

- Builder of courses nationwide from Washington to Florida
- Builder of six North American Junior / Young Rider Championships
- Builder of 2015 Pan-Am Games in Toronto, Canada
- Equestrian facility site plan design & consulting
- On-site and portable jump construction















Eventing & Jumping Arenas with intro XC, and Dressage Ring, near FENCE XC and the FETA Trails ~ Conveniently Located in Hunting Country ~



## **FENCE Facility Map**