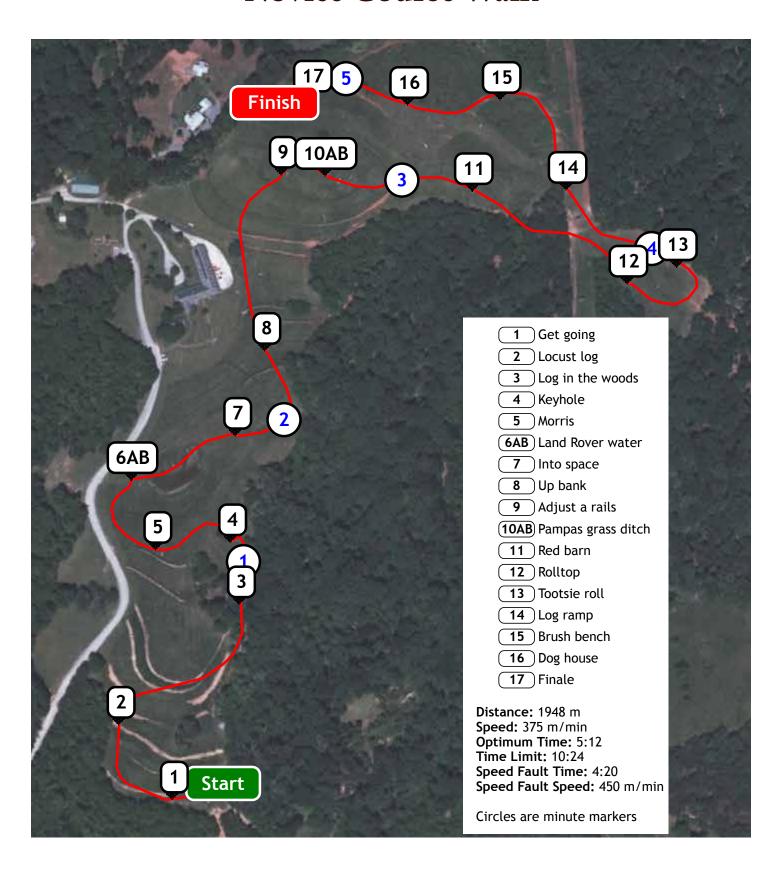

Farm House, Tryon NC

#### JUNIOR LOW SCORE AWARD

For the lowest scoring rider under age 18 across all divisions Ceramic plate and "medal" donated by The Farm House, Tryon NC

#### ADULT TEAM CHALLENGE RIBBONS

To each team member for teams placing 1st, 2nd, 3rd, in the challenge.

This is calculated across all divisions for each team

#### THOROUGHBRED INCENTIVE AWARDS

Champion and Reserve High Point Ribbons along with \$50 Cash Prizes to accompany the Champion Ribbon

#### FREE TACK STALL

For trainers with most students at the show.

Trainer to email the Secretary by the closing date with list of students.

Winner will be notified by Secretary prior to the event.

### **Preliminary Course Walk**



Circles are minute markers

## **Training Course Walk**



### **Novice Course Walk**



## **Beginner Novice Course Walk**



### **Starter Course Walk**





sporthorseinsurance.com f /MarkelHorse







Visit our our store just 5 minutes from FENCE! Huge selection of show apparel, safety vests, eventing equipment, helmets and more! Questions? Call us at (864) 457-3557



Store Hours: MON-FRI 9am-6pm, SAT 9am-4pm, SUN 10am-3pm

## Fields Land Rover Asheville



**ABOVE & BEYOND** 





### Half Price Stall Stripping! Let Us strip your STALL \$25

Fundraiser for River Valley Pony Club

In Pony Club..."One horse's poop is another kid's treasure!"

We will strip your stall -your \$50 stall deposit will be destroyed or returned by HT organizer.

WE CAN ACCEPT \$25 by: CASH or CHECK to RVPC (at table\*) Venmo OR PayPal



#### To ensure correct stall is stripped

INCLUDE: Name,